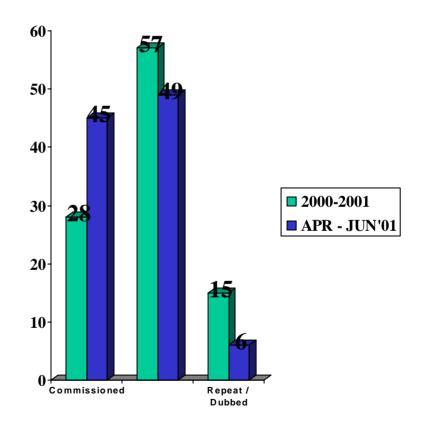

## Programming Mix (Hours)

Programming 2001 Q1
Commissioned 402 187.5
Sponsored 835 207
Repeat / Dubbed 220 25