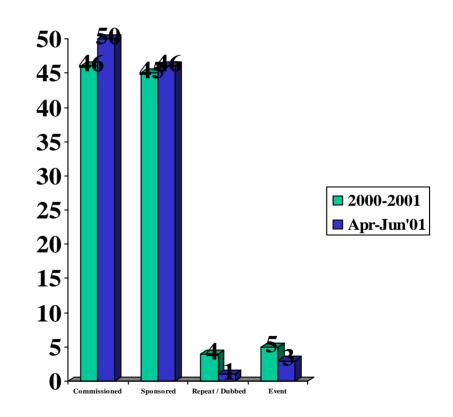

# Revenue Mix (in millions)

| <b>Programming</b> | <u>2001</u> | <u>Q1</u> |
|--------------------|-------------|-----------|
| Commissioned       | 227         | 118       |
| Sponsored          | 218         | 109       |
| Repeat / Dubbed    | 1 19        | 2         |
| Event              | 25          | 8         |