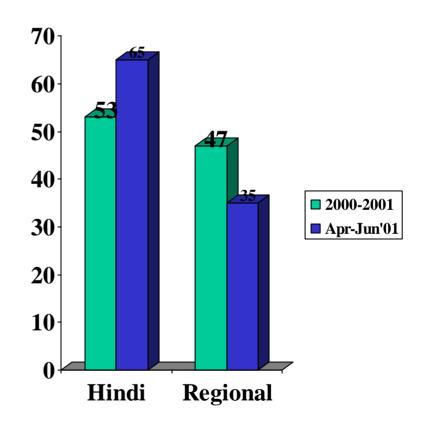

# Hindi & Regional Programs (Hours)

| <b>Programming</b> | <u>2001</u> | <u>Q1</u> |
|--------------------|-------------|-----------|
| Hindi              | 652         | 258       |
| Regional           | 585         | 136.5     |