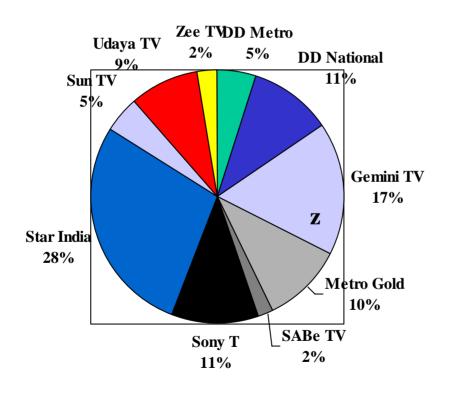

ted higher rates for Kyunki ... & Kahaani..... with Star India w.e.f. 3/7/2001



## Programming Mix (Hours)

Programming 2001 Q1
Commissioned 402 187.5
Sponsored 835 207
Repeat / Dubbed 220 25





# Hindi & Regional Programs (Hours)

| <b>Programming</b> | <u>2001</u> | <u>Q1</u> |
|--------------------|-------------|-----------|
| Hindi              | 652         | 258       |
| Regional           | 585         | 136.5     |





# Revenue Mix (in millions)

| <b>Programming</b> | <u>2001</u> | <u>Q1</u> |
|--------------------|-------------|-----------|
| Commissioned       | 227         | 118       |
| Sponsored          | 218         | 109       |
| Repeat / Dubbed    | 1 19        | 2         |
| Event              | 25          | 8         |





### **Revenue Mix – Channelwise**







## Change in Programming in Q1

Fraguancy

Data

Socials want on air Channel

|   | Seriais wellt oll all | <u>Chamier</u> | <u>Frequency</u> | Date                   |
|---|-----------------------|----------------|------------------|------------------------|
|   | Kelunga Mamiyare      | Sun TV         | 5 Days           | 23 <sup>rd</sup> April |
|   | Kaahin Kissii Roz     | Star India     | 4 Days           | 23 <sup>rd</sup> April |
|   | Kkusum                | Sony TV        | 4 Days           | 2 <sup>nd</sup> May    |
|   |                       |                |                  |                        |
| • | Serials went off air  | <u>Channel</u> | <u>Frequency</u> | <u>Date</u>            |
|   | Kanyadaan             | Sony TV        | 1 Day            | 24 <sup>th</s