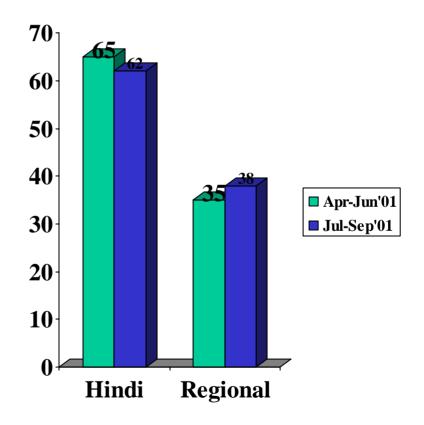

# Hindi & Regional Programs (Hours)

ProgrammingQ2Q1Hindi214.5258Regional130136.5