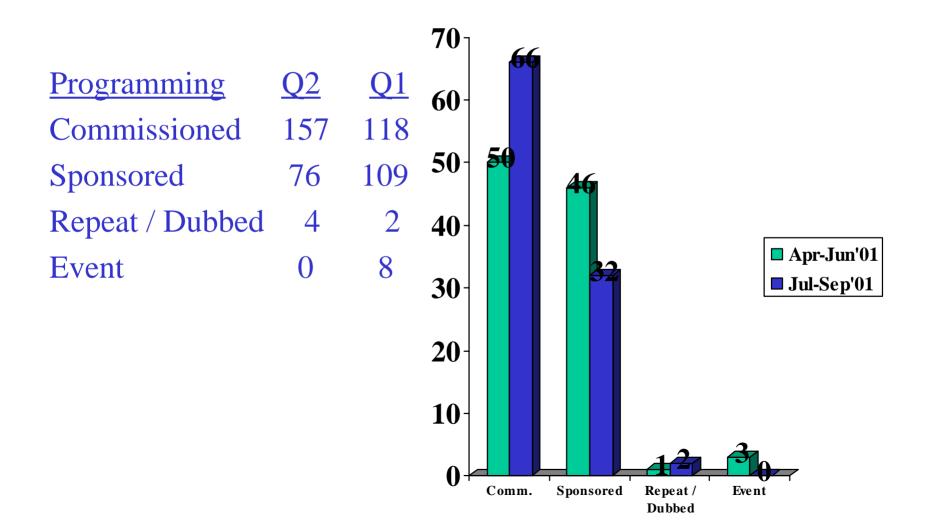

me namely, "Kohi Apna Sa" on Zee TV
- Successfully renegotiated higher rates for Kkusum with Sony w.e.f. 1/9/2001



## HIGHLIGHTS (cont..)

- Launched two daily soaps on Vijay TV and launching three new dailies, two on Sony and one on Star in Q3
- Star TV has bought rights of Kabhii Sautan..., a daily soap and Kundali, a weekly soap, from Channel 9, which are being launched in October / November. It would benefit the Company in terms of supply of future episodes of those serials to Star TV
- Currently 21 Balaji shows featuring in Top 30 shows on satellite channels



## Programming Mix (Hours)

ProgrammingQ2Q1Commissioned184.5187.5Sponsored160207Repeat / Dubbed52.525





# Hindi & Regional Programs (Hours)

ProgrammingQ2Q1Hindi214.5258Regional130136.5





### Revenue Mix (in millions)





#### **Revenue Mix – Channelwise**







# Change in Programming in Q1

| • | Serials went on air                     | <u>Channel</u>     | <u>Frequency</u> | <u>Date</u> |
|---|-----------------------------------------|--------------------|------------------|-------------|
|   | Kohi Apna Sa                            | Zee TV             | 5 Days           | 27/8/2001   |
| • | Serials went off air Kabhi Sautan Kabhi | <u>Channel</u>     | Frequency        | <u>Date</u> |
|   | Saheli                                  | Metro Gold         | 4 Days           | 10/9/2001   |
|   | Kundali                                 | Metro Gold         | 1 Day            | 04/9/2001   |
|   | Kavita                                  | Metro Gold         | 1 Day            | 06/9/2001   |
|   | Gha