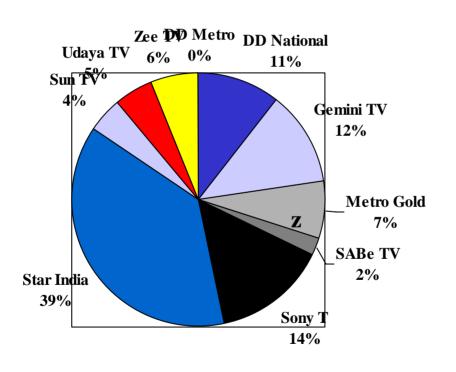

ccessfully renegotiated higher rates for Kkusum with Sony w.e.f. 1/9/2001



## HIGHLIGHTS (cont..)

- Launched two daily soaps on Vijay TV and launching three new dailies, two on Sony and one on Star in Q3
- Star TV has bought rights of Kabhii Sautan..., a daily soap and Kundali, a weekly soap, from Channel 9, which are being launched in October / November. It would benefit the Company in terms of supply of future episodes of those serials to Star TV
- Currently 21 Balaji shows featuring in Top 30 shows on satellite channels



## Programming Mix (Hours)

ProgrammingQ2Q1Commissioned184.5187.5Sponsored160207Repeat / Dubbed52.525





# Hindi & Regional Programs (Hours)

ProgrammingQ2Q1Hindi214.5258Regional130136.5





### Revenue Mix (in millions)





#### **Revenue Mix – Channelwise**







# Change in Programming in Q1

| • | Serials went on air                     | <u>Channel</u>     | <u>Frequency</u> | <u>Date</u> |
|---|-----------------------------------------|--------------------|------------------|-------------|
|   | Kohi Apna Sa                            | Zee TV             | 5 Days           | 27/8/2001   |
| • | Serials went off air Kabhi Sautan Kabhi | <u>Channel</u>     | Frequency        | <u>Date</u> |
|   | Saheli                                  | Metro Gold         | 4 Days           | 10/9/2001   |
|   | Kundali                                 | Metro Gold         | 1 Day            | 04/9/2001   |
|   | Kavita                                  | Metro Gold         | 1 Day            | 06/9/2001   |
|   | Ghar Ek Mandir                          | S