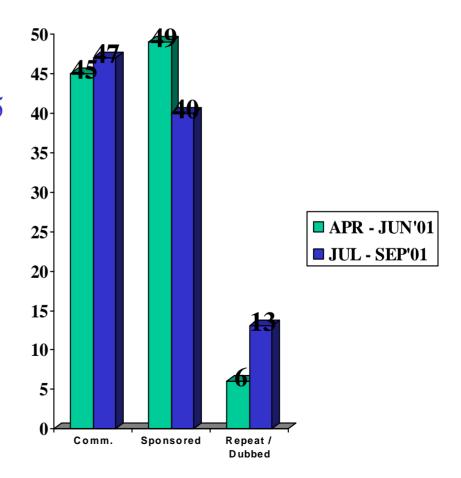

## Programming Mix (Hours)

ProgrammingQ2Q1Commissioned184.5187.5Sponsored160207Repeat / Dubbed52.525