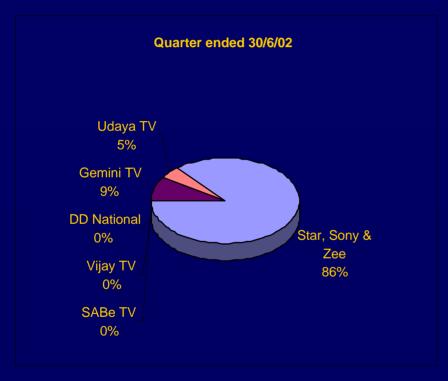

*Segment wise Results**

| Programs     | Revenues (Rs. in million) |    |        | Profits (Rs. In million) |        |    |        |    |
|--------------|---------------------------|----|--------|--------------------------|--------|----|--------|----|
|              | Q1FY03                    | %  | Q4FY02 | %                        | Q1FY03 | %  | Q4FY02 | %  |
| Commissioned | 342.6                     | 86 | 277.8  | 85                       | 213.5  | 91 | 167.2  | 92 |
| Sponsored    | 55.2                      | 14 | 50.4   | 15                       | 21.7   | 9  | 14.1   | 8  |
| Total        | 397.8                     |    | 328.2  |                          | 235.2  |    | 181.3  |    |

**Judicious Mix of Commissioned & Sponsored Programs** 



#### **Channel-wise Revenue**







## **Change in Programming in Q1FY03**

| Serials went on air        | <u>Channel</u> | <u>Frequency</u> |
|----------------------------|----------------|------------------|
| Kitne Kool Hain Hum        | Zee TV         | 4 Days           |
| Kuchh Jukhi Palkain        | Sony TV        | 4 Days           |
| Kabhii Sautan Kabhi Saheli | Star TV        | 4 Days           |
| Kannadi                    | Udaya TV       | 5 Days           |
| Kavaludaari                | Udaya TV       | 5 Days           |
| Serials went off air       | <u>Channel</u> | <u>Frequency</u> |
| Koshish Ek Aasha           | Zee TV         | 1 Day            |
| Kitne Kool Hain Hum        | Zee TV         | 4 Days           |
| Kavayanjali                | Udaya TV       | 5 Days           |



## **Likely Ch