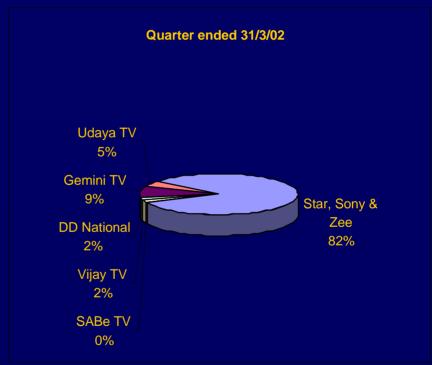

egment wise Results**

| Programs     | Revenues (Rs. in million) |    |        | Profits (Rs. In million) |        |    |        |    |
|--------------|---------------------------|----|--------|--------------------------|--------|----|--------|----|
|              | Q1FY03                    | %  | Q4FY02 | %                        | Q1FY03 | %  | Q4FY02 | %  |
| Commissioned | 342.6                     | 86 | 277.8  | 85                       | 213.5  | 91 | 167.2  | 92 |
| Sponsored    | 55.2                      | 14 | 50.4   | 15                       | 21.7   | 9  | 14.1   | 8  |
| Total        | 397.8                     |    | 328.2  |                          | 235.2  |    | 181.3  |    |

**Judicious Mix of Commissioned & Sponsored Programs** 



#### **Channel-wise Revenue**







## **Change in Programming in Q1FY03**

| Serials went on air        | <u>Channel</u> | <u>Frequency</u> |
|----------------------------|----------------|------------------|
| Kitne Kool Hain Hum        | Zee TV         | 4 Days           |
| Kuchh Jukhi Palkain        | Sony TV        | 4 Days           |
| Kabhii Sautan Kabhi Saheli | Star TV        | 4 Days           |
| Kannadi                    | Udaya TV       | 5 Days           |
| Kavaludaari                | Udaya TV       | 5 Days           |
| Serials went off air       | <u>Channel</u> | <u>Frequency</u> |
| Koshish Ek Aasha           | Zee TV         | 1 Day            |
| Kitne Kool Hain Hum        | Zee TV         | 4 Days           |
| Kavayanjali                | Udaya TV       | 5 Days           |



## **Likely Chan