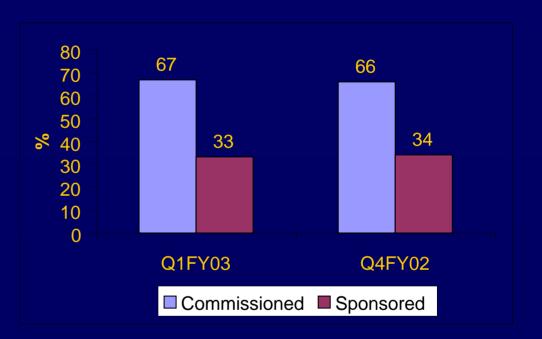

## **Programming Mix (Hours)**

Programming Q1FY03 Q4FY02

Commissioned 261.5 235

Sponsored 130 120.5

**Judicious Mix of Commissioned & Sponsored Programs** 