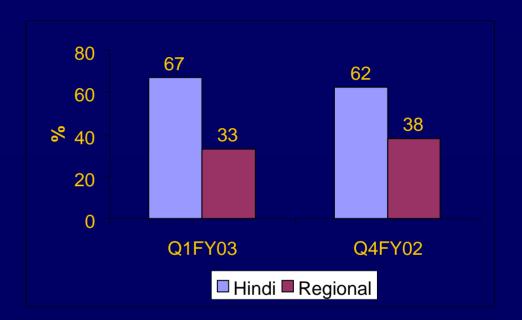

## **Hindi & Regional Programs (Hours)**

Programming Q1FY03 Q4FY02

Hindi 261.5 221

Regional 130 134.5

#### **Multi-lingual Presence**